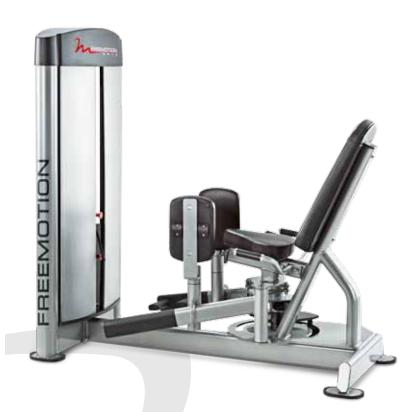

## F809 hip adduction/abduction

LINE - FreeMotion® EPIC TYPE - selectorized MODEL - F809 FEATURE - dual-function machine

## FEATURES & BENEFITS

**PIVOTING THIGH PADS** • Padded for comfort, thigh pads pivot to allow users to perform both hip adductions and abductions.

**MULTIPLE START POSITIONS -** Leg assembly can be set in one of nine start positions to fit a wide variety of users.

**FOOT PEGS >** Foot pegs are textured for secure placement, allowing the user to isolate the lower leg.

**CABLE** • Heavy-duty, <sup>1</sup>/<sub>4</sub>" cable is rated to 4,200 lb. minimum tensile strength.

**WEIGHT STACK** • Featuring a 150 lb. weight stack, the FreeMotion® EPIC Hip Adduction/Abduction delivers incredible versatility.

 $\ensuremath{\mathsf{FLOOR}}\xspace$   $\ensuremath{\mathsf{PROTECTORS}}\xspace$   $\ensuremath{\mathsf{N}}\xspace$   $\ensuremath{\mathsf{Made}}\xspace$  of molded rubber, these guards protect the floor.

**SERVICEABILITY** • The tower design allows for simple cable service while the removable upholstery allows for easy replacement of wear items.

FREEMOTION | EPIC | F809 HIP ADDUCTION/ABDUCTION